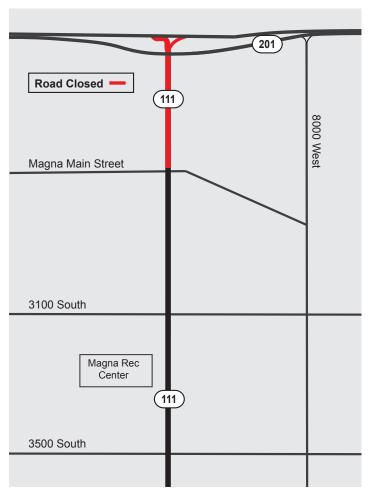

## **S.R. 111 to Close April 7-9**

Road to close from Magna Main St. to S.R. 201 for pipe construction

S.R. 111 will be closed from Magna Main Street (2700 South) to S.R. 201 from Saturday, April 7, at 5 a.m. to Monday, April 9, at 5 a.m.

Drivers will need to use alternate routes to access S.R. 201. East/west traffic on Magna Main Street/2700 South will remain open.

UDOT construction crews will replace a section of pipe that crosses S.R. 111. This will allow crews to move forward with widening this section of S.R. 111 in the coming months.